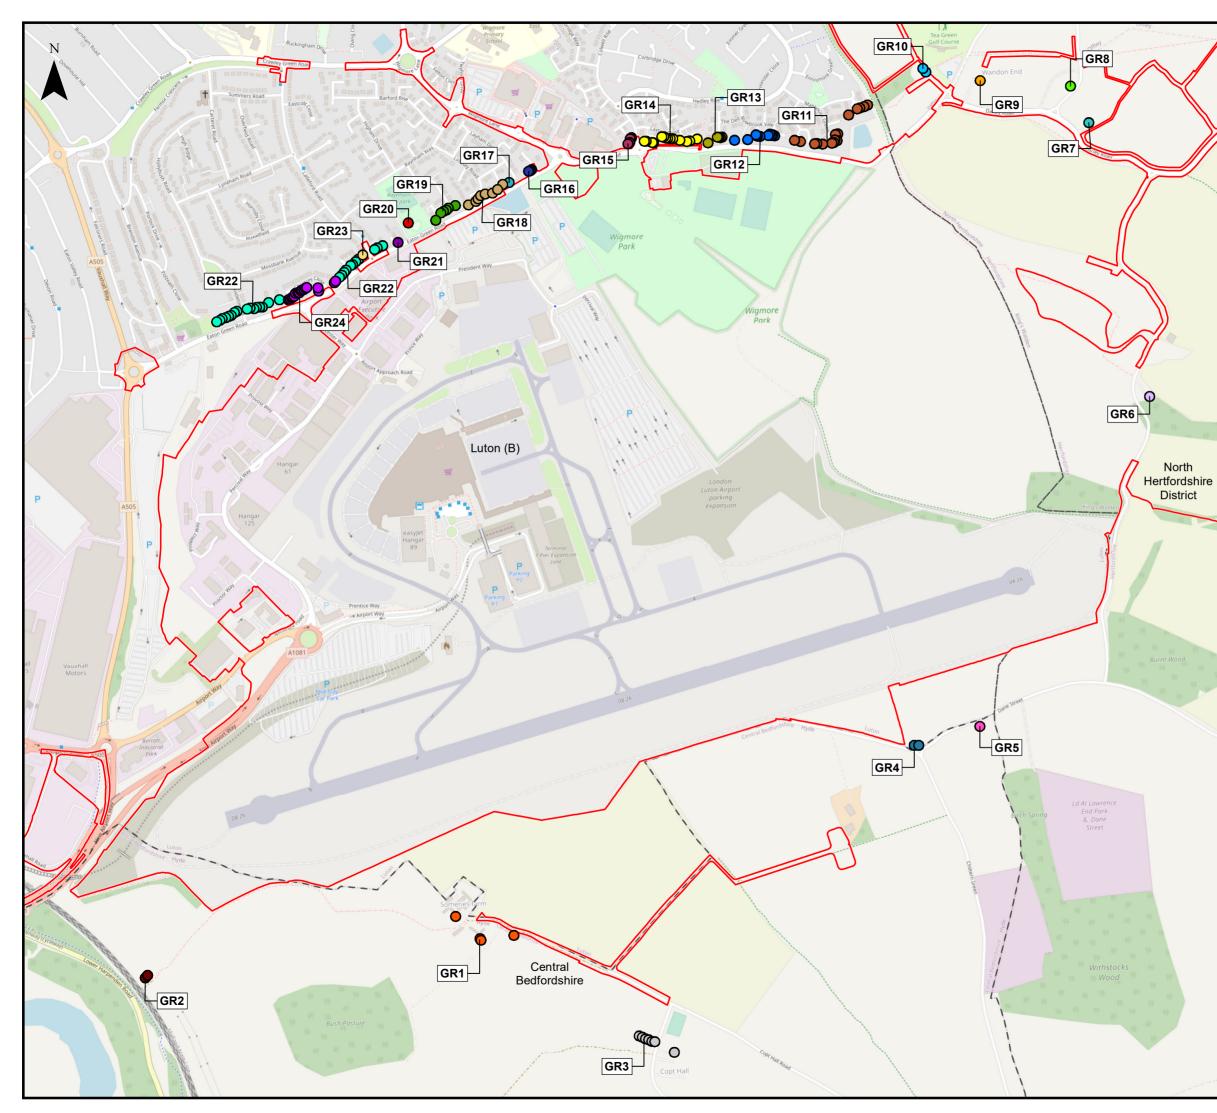

| Mood Wood       | This drawing may contain mapping by permission of Ordnance Survey on behalf of<br>HMSO © Crown Copyright and database rights 2019 Ordnance Survey 0100031673<br>All structure positions are indicative. The proposed works will be subject to detailed |                     |           |                   |                  |                  |   |                      |
|-----------------|--------------------------------------------------------------------------------------------------------------------------------------------------------------------------------------------------------------------------------------------------------|---------------------|-----------|-------------------|------------------|------------------|---|----------------------|
|                 | design development. The changes will be within limits of deviation specified in the<br>Development Consent Order.                                                                                                                                      |                     |           |                   |                  |                  |   |                      |
|                 | Legend                                                                                                                                                                                                                                                 |                     |           |                   |                  |                  |   |                      |
|                 | Proposed Development Boundary                                                                                                                                                                                                                          |                     |           |                   |                  |                  |   |                      |
|                 |                                                                                                                                                                                                                                                        |                     |           |                   |                  |                  |   |                      |
| 0               | Assessment locations                                                                                                                                                                                                                                   |                     |           |                   |                  |                  |   |                      |
|                 | Location ID (number of receptors)                                                                                                                                                                                                                      |                     |           |                   |                  |                  |   |                      |
|                 | GR1 (4)                                                                                                                                                                                                                                                |                     |           |                   |                  |                  |   |                      |
|                 | • GR2 (2)                                                                                                                                                                                                                                              |                     |           |                   |                  |                  |   |                      |
|                 | GR3 (7)                                                                                                                                                                                                                                                |                     |           |                   |                  |                  |   |                      |
|                 | GR4 (2)                                                                                                                                                                                                                                                |                     |           |                   |                  |                  |   |                      |
|                 | GR5 (1)                                                                                                                                                                                                                                                |                     |           |                   |                  |                  |   |                      |
|                 | GR6 (1)     GR7 (1)                                                                                                                                                                                                                                    |                     |           |                   |                  |                  |   |                      |
|                 | GR7 (1)                                                                                                                                                                                                                                                |                     |           |                   |                  |                  |   |                      |
|                 | GR8 (1)                                                                                                                                                                                                                                                |                     |           |                   |                  |                  |   |                      |
|                 | <ul> <li>GR9 (1)</li> <li>GR10 (2)</li> </ul>                                                                                                                                                                                                          |                     |           |                   |                  |                  |   |                      |
|                 | _                                                                                                                                                                                                                                                      | R10 (2)             |           |                   |                  |                  |   |                      |
|                 | -                                                                                                                                                                                                                                                      | R11 (16)            |           |                   |                  |                  |   |                      |
| 99 99 99        | -                                                                                                                                                                                                                                                      | R12 (10)<br>R13 (5) |           |                   |                  |                  |   |                      |
|                 |                                                                                                                                                                                                                                                        | R14 (14)            |           |                   |                  |                  |   |                      |
|                 | -                                                                                                                                                                                                                                                      | R15 (4)             |           |                   |                  |                  |   |                      |
|                 | -                                                                                                                                                                                                                                                      | R16 (3)             |           |                   |                  |                  |   |                      |
| $\triangleleft$ | GI                                                                                                                                                                                                                                                     |                     |           |                   |                  |                  |   |                      |
|                 | -                                                                                                                                                                                                                                                      | R18 (8)             |           |                   |                  |                  |   |                      |
|                 | _                                                                                                                                                                                                                                                      | R19 (6)             |           |                   |                  |                  |   |                      |
|                 | _                                                                                                                                                                                                                                                      | R20 (1)             |           |                   |                  |                  |   |                      |
|                 | -                                                                                                                                                                                                                                                      | R21 (1)             |           |                   |                  |                  |   |                      |
|                 |                                                                                                                                                                                                                                                        | R22 (27)            | )         |                   |                  |                  |   |                      |
|                 | O GI                                                                                                                                                                                                                                                   |                     |           |                   |                  |                  |   |                      |
| P4 P4           |                                                                                                                                                                                                                                                        | R24 (17)            | )         |                   |                  |                  |   |                      |
|                 | Contains OS data (c) Crown copyright and database right 2021.                                                                                                                                                                                          |                     |           |                   |                  |                  |   |                      |
|                 | Service Layer Credits: © OpenStreetMap (and) contributors, CC-BY-SA                                                                                                                                                                                    |                     |           |                   |                  |                  |   |                      |
|                 | First Issue                                                                                                                                                                                                                                            |                     |           | MAB               | ER CS<br>Checked | 17/12/21         |   | P01                  |
| 10              | Revisi                                                                                                                                                                                                                                                 | on History          |           | Drawn             | Approved         | Date             |   | Rev.                 |
|                 | Luf                                                                                                                                                                                                                                                    | <u> </u>            | 1         |                   | Har              | t House Bus      |   | n Rising<br>s Centre |
|                 | Hart House Business Centre<br>Kimpton Road, Luton, LU2 0LA<br>www.lutonising.org.uk                                                                                                                                                                    |                     |           |                   |                  |                  |   |                      |
|                 | Rising our airport.<br>Our community.<br>Our planet.                                                                                                                                                                                                   |                     |           |                   |                  |                  |   |                      |
|                 | London Luton Airport<br>Development Consent Order                                                                                                                                                                                                      |                     |           |                   |                  |                  |   |                      |
|                 | Drawing Title<br>Figure 16.28<br>Construction Noise and Ground Noise<br>Assessment Locations                                                                                                                                                           |                     |           |                   |                  |                  |   |                      |
|                 |                                                                                                                                                                                                                                                        |                     |           |                   |                  |                  |   |                      |
|                 |                                                                                                                                                                                                                                                        |                     |           |                   |                  |                  |   |                      |
|                 | Purpose of issue Suitability                                                                                                                                                                                                                           |                     |           |                   |                  |                  |   |                      |
|                 | SUITABLE FOR IN                                                                                                                                                                                                                                        |                     |           | -                 | -                | S2               |   |                      |
|                 | Drawn<br>MAB                                                                                                                                                                                                                                           | Checked<br>ER       |           | Approved<br>CS    | Date<br>17/12/21 | Scale<br>1:10,00 | 0 | Size<br>A3           |
|                 | DCO Applic<br>TR02000                                                                                                                                                                                                                                  |                     | APFF      | Regulation        | DCO Docum        | i<br>ent Ref.    |   |                      |
|                 | Drawing Number Rev                                                                                                                                                                                                                                     |                     |           |                   |                  |                  |   |                      |
|                 | LLADCO-3C-AEC-00-00-DR-YE-0036 P0                                                                                                                                                                                                                      |                     |           |                   |                  |                  |   |                      |
|                 | Project - Phase -                                                                                                                                                                                                                                      | Originator - Ass    | et/Zone - | Sub Asset - Type- | Discp Number     |                  |   |                      |